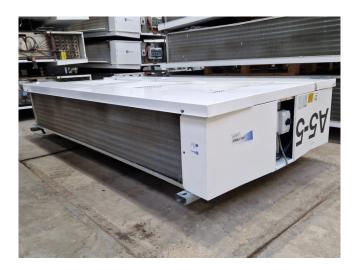

#### Used Helpman LDX 28-7-1000

Used Helpman LDX 28-7-1000 double discharge Freon evaporator with hot gas defrost. Complete with 3 ATB SNBFT71/6D-11 fans - 50 Hz - 0,18 kW - 890 RPM - diameter 508 mm and a total airflow of 17.500 m³/h. \*All components of this used evaporator will be tested on good working, leak free condition (electro engines), coils, bearings. Choosing HOSBV means buying with warranty. We perform a industrial cleaning and rust spots will be covered. Also, we can arrange your shipment.