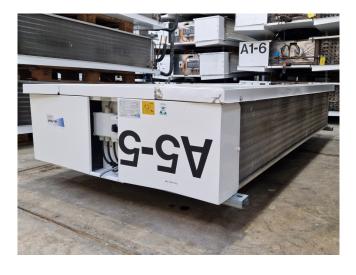

#### Used Helpman LDX 28-7-1000

Used Helpman LDX 28-7-1000 double discharge Freon evaporator with hot gas defrost. Complete with 3 ATB SNBFT71/6D-11 fans - 50 Hz - 0,18 kW - 890 RPM - diameter 508 mm and a total airflow of 17.500 m³/h. \*All components of this used evaporator will be tested on good working, leak free condition (electro engines), coils, bearings. Choosing HOSBV means buying with warranty. We perform a industrial cleaning and rust spots will be covered. Also, we can arrange your shipment.