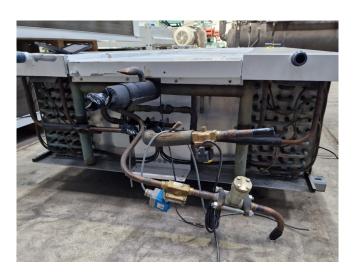

#### Used Helpman LDX 28-7-1000

Used Helpman LDX 28-7-1000 double discharge Freon evaporator with hot gas defrost. Complete with 3 ATB SNBFT71/6D-11 fans - 50 Hz - 0,18 kW - 890 RPM - diameter 508 mm and a total airflow of 17.500 m³/h. \*All components of this used evaporator will be tested on good working, leak free condition (electro engines), coils, bearings. Choosing HOSBV means buying with warranty. We perform a industrial cleaning and rust spots will be covered. Also, we can arrange your shipment.