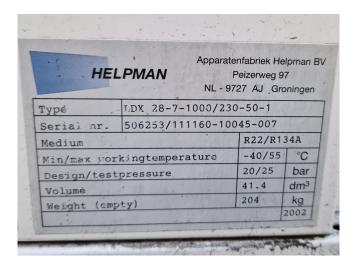

### **Specifications**

| Brand            | Helpman          |
|------------------|------------------|
| Туре             | LDX 28-7-1000    |
| kW               | 29,7             |
| Refrigerant      | Freon            |
| Number of Fans   | 3                |
| Fin Space in mm  | 7                |
| Defrosting       | Hot Gas          |
| Double Discharge | /                |
| m³/h             | 17.500           |
| Sizes            | 2850x1220x470 mm |
|                  | (LxWxH)          |
| Remarks          | Y.o.b. 2002      |
| Volume           | 41 dm³           |
| Weight           | 204 kg           |
| Stock            | 8                |

#### Used Helpman LDX 28-7-1000

Used Helpman LDX 28-7-1000 double discharge Freon evaporator with hot gas defrost. Complete with 3 ATB SNBFT71/6D-11 fans - 50 Hz - 0,18 kW - 890 RPM - diameter 508 mm and a total airflow of 17.500 m³/h. \*All components of this used evaporator will be tested on good working, leak free condition (electro engines), coils, bearings. Choosing HOSBV means buying with warranty. We perform a industrial cleaning and rust spots will be covered. Also, we can arrange your shipment.