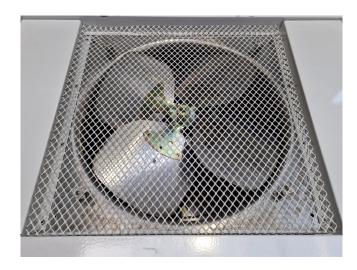

#### Used Helpman LDX 28-7-1000

Used Helpman LDX 28-7-1000 double discharge Freon evaporator with hot gas defrost. Complete with 3 ATB SNBFT71/6D-11 fans - 50 Hz - 0,18 kW - 890 RPM - diameter 508 mm and a total airflow of 17.500 m³/h. \*All components of this used evaporator will be tested on good working, leak free condition (electro engines), coils, bearings. Choosing HOSBV means buying with warranty. We perform a industrial cleaning and rust spots will be covered. Also, we can arrange your shipment.