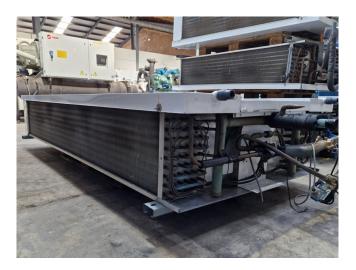

#### Used Helpman LDX 28-7-1000

Used Helpman LDX 28-7-1000 double discharge Freon evaporator with hot gas defrost. Complete with 3 ATB SNBFT71/6D-11 fans - 50 Hz - 0,18 kW - 890 RPM - diameter 508 mm and a total airflow of 17.500 m³/h. \*All components of this used evaporator will be tested on good working, leak free condition (electro engines), coils, bearings. Choosing HOSBV means buying with warranty. We perform a industrial cleaning and rust spots will be covered. Also, we can arrange your shipment.