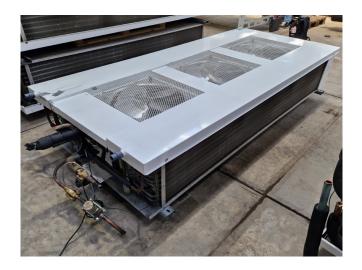

#### Used Helpman LDX 28-7-1000

Used Helpman LDX 28-7-1000 double discharge Freon evaporator with hot gas defrost. Complete with 3 ATB SNBFT71/6D-11 fans - 50 Hz - 0,18 kW - 890 RPM - diameter 508 mm and a total airflow of 17.500 m³/h. \*All components of this used evaporator will be tested on good working, leak free condition (electro engines), coils, bearings. Choosing HOSBV means buying with warranty. We perform a industrial cleaning and rust spots will be covered. Also, we can arrange your shipment.