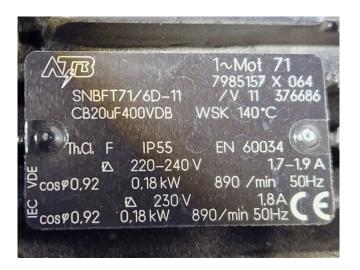

#### Used Helpman LDX 28-7-1000

Used Helpman LDX 28-7-1000 double discharge Freon evaporator with hot gas defrost. Complete with 3 ATB SNBFT71/6D-11 fans - 50 Hz - 0,18 kW - 890 RPM - diameter 508 mm and a total airflow of 17.500 m³/h. \*All components of this used evaporator will be tested on good working, leak free condition (electro engines), coils, bearings. Choosing HOSBV means buying with warranty. We perform a industrial cleaning and rust spots will be covered. Also, we can arrange your shipment.